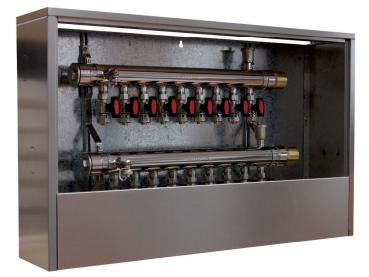

## Manifold Cabinet

## **STAINLESS STEEL CABINET**

## Wall Mounted 304 Stainless Steel Lockable Cabinet

- Lockable, Removable Front Panel
- Designed for the Rhella 2" XFM Snow Melting Manifold
- Two 2-3/4" Perforated Openings on Both End for Easy Side Connections
- Can be Installed Indoor or Outdoor Weather Proof
- Durable 1.3mm, 16 Gauge 304 Stainless Steel Construction
- Manifold Sold Separately