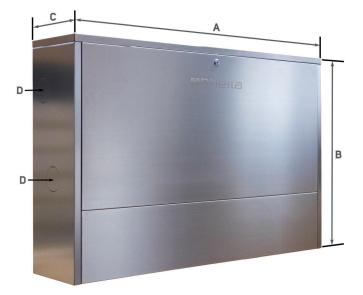

| Model Number | XFM Max Size   | А       | В       | С      | D      | Weight |
|--------------|----------------|---------|---------|--------|--------|--------|
| XFMCS8       | Up to 8 Loops  | 31-1/2" | 26-3/4" | 8-3/4" | 2-3/4" | 32 lbs |
| XFMCM8       | Up to 12 Loops | 41-3/4" | 26-3/4" | 8-3/4" | 2-3/4" | 40 lbs |
| XFMCL8       | Up to 16 Loops | 55-1/8" | 26-3/4" | 8-3/4" | 2-3/4" | 50 lbs |
| XFMCX8       | Up to 22 Loops | 70-3/4" | 26-3/4" | 8-3/4" | 2-3/4" | 60 lbs |