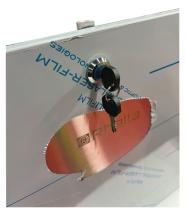

- Before assembly, remove the protective film from each part.
- The channels can be moved sideways after installing the manifold.
- 1. Insert the channels and bolts into their designated positions.

3. Make sure there is a gap before installing side panels.