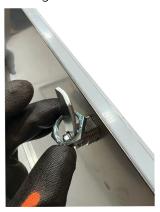

Use pliers to bend the tabs slightly, if needed.

7. Install the lock.

2. Install the manifold.

4. Install the top with the 4 screws.

6. Install the bottom panel.

8. Tighten the screw.