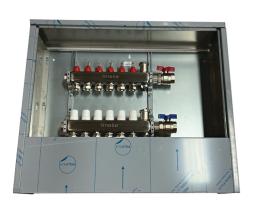

## Wall Mounted 304 Stainless Steel Lockable Cabinet

- Lockable, Removable Front Panel
- Designed for the Rhella 2" XFM Snow Melting Manifold
- Two 2-3/4" Perforated Openings on Both End for Easy Side Connections
- Can be Installed Indoor or Outdoor Weather Proof
- Durable 1.3mm, 16 Gauge 304 Stainless Steel Construction
- Manifold Sold Separately

| Model Number | XFM Max Size   | А       | В       | С      | D      | Weight |
|--------------|----------------|---------|---------|--------|--------|--------|
| XFMCS8       | Up to 8 Loops  | 31-1/2" | 26-3/4" | 8-3/4" | 2-3/4" | 32 lbs |
| XFMCM8       | Up to 12 Loops | 41-3/4" | 26-3/4" | 8-3/4" | 2-3/4" | 40 lbs |
| XFMCL8       | Up to 16 Loops | 55-1/8" | 26-3/4" | 8-3/4" | 2-3/4" | 50 lbs |
| XFMCX8       | Up to 22 Loops | 70-3/4" | 26-3/4" | 8-3/4" | 2-3/4" | 60 lbs |