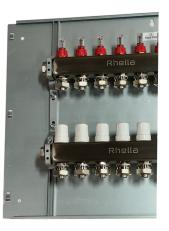

## Wall Mounted 304 Stainless Steel Lockable Cabinet

- Lockable, Removable Front Panel
- Designed for the Rhella 2" XFM Snow Melting Manifold
- Two 2-3/4" Perforated Openings on Both End for Easy Side Connections
- Can be Installed Indoor or Outdoor Weather Proof
- Durable 1.3mm, 16 Gauge 304 Stainless Steel Construction
- Manifold Sold Separately

| Model Number | XFM Max Size   | А       | В       | С      | D      | Weight |
|--------------|----------------|---------|---------|--------|--------|--------|
| XFMCS8       | Up to 8 Loops  | 31-1/2" | 26-3/4" | 8-3/4" | 2-3/4" | 32 lbs |
| XFMCM8       | Up to 12 Loops | 41-3/4" | 26-3/4" | 8-3/4" | 2-3/4" | 40 lbs |
| XFMCL8       | Up to 16 Loops | 55-1/8" | 26-3/4" | 8-3/4" | 2-3/4" | 50 lbs |
| XFMCX8       | Up to 22 Loops | 70-3/4" | 26-3/4" | 8-3/4" | 2-3/4" | 60 lbs |