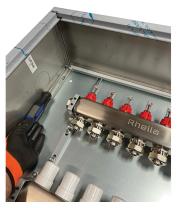

## Wall Mounted 304 Stainless Steel Lockable Cabinet

- Lockable, Removable Front Panel
- Designed for the Rhella 2" XFM Snow Melting Manifold
- Two 2-3/4" Perforated Openings on Both End for Easy Side Connections
- Can be Installed Indoor or Outdoor Weather Proof
- Durable 1.3mm, 16 Gauge 304 Stainless Steel Construction
- Manifold Sold Separately

- Before assembly, remove the protective film from each part.
- The channels can be moved sideways after installing the manifold.
- 1. Insert the channels and bolts into their designated positions.

3. Make sure there is a gap before installing side panels.

Use pliers to bend the tabs slightly, if needed.

7. Install the lock.

2. Install the manifold.

4. Install the top with the 4 screws.

6. Install the bottom panel.

8. Tighten the screw.