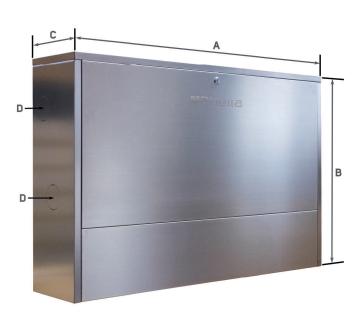

| Model Number | XFM Max Size   | А       | В       | С      | D      | Weight |
|--------------|----------------|---------|---------|--------|--------|--------|
| XFMCS8       | Up to 8 Loops  | 31-1/2" | 26-3/4" | 8-3/4" | 2-3/4" | 32 lbs |
| XFMCM8       | Up to 12 Loops | 41-3/4" | 26-3/4" | 8-3/4" | 2-3/4" | 40 lbs |
| XFMCL8       | Up to 16 Loops | 55-1/8" | 26-3/4" | 8-3/4" | 2-3/4" | 50 lbs |
| XFMCX8       | Up to 22 Loops | 70-3/4" | 26-3/4" | 8-3/4" | 2-3/4" | 60 lbs |