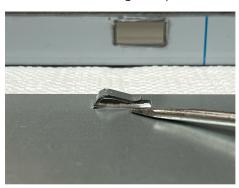

Use pliers to bend the tabs slightly, if needed.

7. Install the lock.

2. Install the manifold.

4. Install the top with the 4 screws.

6. Install the bottom panel.

8. Tighten the screw.