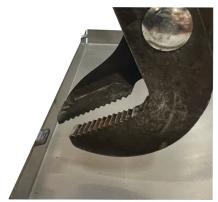

Use pliers to bend the tabs slightly, if needed.

7. Install the lock.

2. Install the manifold.

4. Install the top with the 4 screws.

6. Install the bottom panel.

8. Tighten the screw.