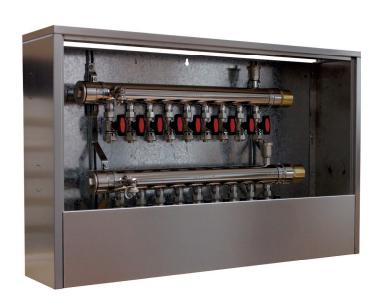

## Wall Mounted 304 Stainless Steel Lockable Cabinet

- Lockable, Removable Front Panel
- Designed for the Rhella 2" XFM Snow Melting Manifold
- Two 2-3/4" Perforated Openings on Both End for Easy Side Connections
- Can be Installed Indoor or Outdoor Weather Proof
- Durable 1.3mm, 16 Gauge 304 Stainless Steel Construction
- Manifold Sold Separately